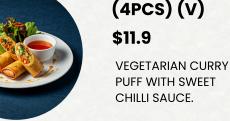

## **ENTRÉES: RECOMMEND**

**SPRING ROLLS** (4PCS)(V)

#### \$11.9

CRISPY VEGETABLES SPRING ROLLS WITH SWEET CHILLI SAUCE.