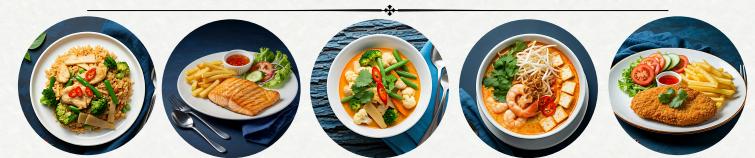

# MAIN: EASTERN

- BASIL SAUCE + RICE
- OYSTER SAUCE + RICE
- SATAY SAUCE + RICE
- GINGER SHALLOT + RICE
- CASHEW NUT SAUCE + RICE
- PAD THAI
- PAD SEE EW
- PAD KEE MAO
- SINGAPOREAN
  - NOODLE
- GREEN CURRY + RICE
- PANANG CURRY + RICE
- LAKSA NOODLES SOUP
- THAI FRIED RICE
- CHILLI BASIL FRIED RICE

## VEG+TOFU \$15.9 CHICKEN OR BEEF \$16.9 PRAWN \$19.9

\$20.9

\$29.9